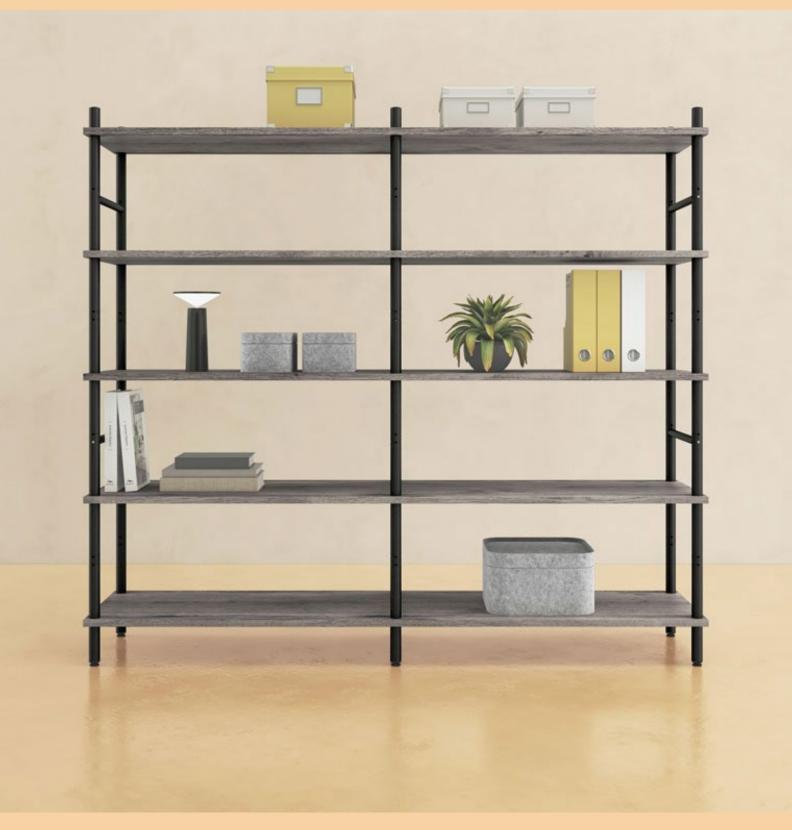

# HOME OFFICE LITE

DYNAMIC SOLUTIONS

# SHELVING SYSTEM

CARE AND MAINTENANCE

#### **USAGE INFORMATION**

This product has been tested for use in homes and offices and complies with the requirements for durability and stability.

Make appropriate use of the product and refrain from using it for purposes other than those described.

- Do not exceed the heights specified in the pricelist.
- Only sit on padded surfaces.
- Do not use it as a step or ladder.

The product can be used for general purposes in low to moderate collective flow environments such as hotels, nursing homes, daycare centers, reception areas, libraries, and restaurants.